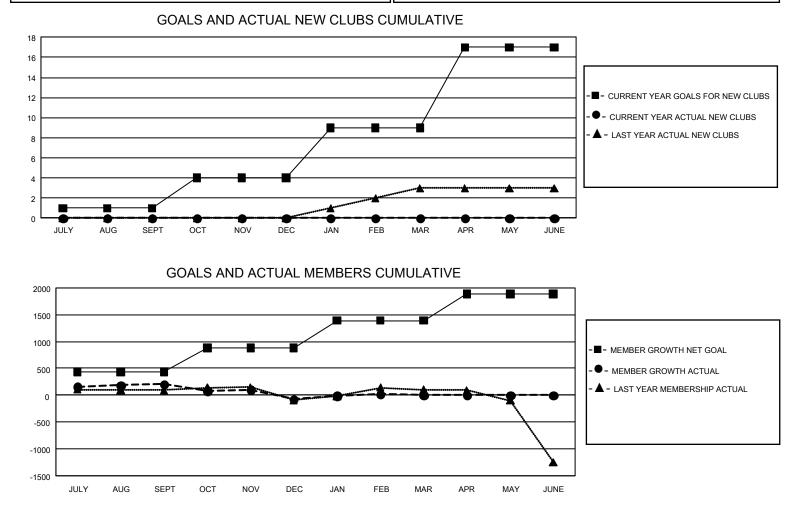

## GMT MONTHLY MEMBERSHIP PROGRESS REPORT

GMT Constitutional Area 5 - J, Group H

REPORT DOES NOT INCLUDE CLUBS IN UNDISTRICTED AREAS.

| Clubs                 |               |           |               | Members               |                        |                         |                                                    |  |
|-----------------------|---------------|-----------|---------------|-----------------------|------------------------|-------------------------|----------------------------------------------------|--|
| RESULTS FOR 2019-2020 |               |           |               | RESULTS FOR 2019-2020 |                        |                         |                                                    |  |
| QUARTER               | NEW CLUB GOAL | NEW CLUBS | DROPPED CLUBS | QUARTER MEME          | BER GROWTH NET<br>GOAL | MEMBER GROWTH<br>ACTUAL | DROPPED<br>MEMBERS ACTUAL<br>(including transfers) |  |
| JULY/AUG/SEPT         | 3             | 0         | 0             | JULY/AUG/SEPT         | 1,314                  | 690                     | 436                                                |  |
| OCT/NOV/DEC           | 9             | 0         | 2             | OCT/NOV/DEC           | 1,329                  | 267                     | 536                                                |  |
| JAN/FEB/MAR           | 15            | 0         | 3             | JAN/FEB/MAR           | 1,539                  | 328                     | 223                                                |  |
| APR/MAY/JUNE          | 24            | 0         | 0             | APR/MAY/JUNE          | 1,494                  | 0                       | 0                                                  |  |